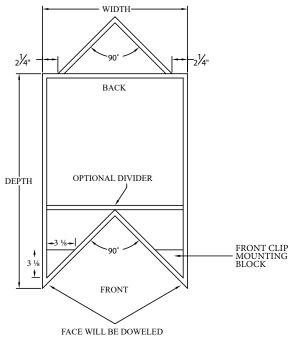

### Drawer Material Thickness 5/8" (16mm)

|   | Corner<br>Cabinet Size | Qty | Box<br>Width        | Box<br>Height | Box<br>Depth       |
|---|------------------------|-----|---------------------|---------------|--------------------|
| 1 | 39 x 39                |     | 18 11/16<br>(475mm) |               | 31 3/32<br>(789mm) |
| 2 | 36 x 36                |     | 14 ½<br>(367mm)     |               | 31 3/32<br>(789mm) |
| 3 | 33 x 33                |     | 10 3/16<br>(259mm)  |               | 31 3/32<br>(789mm) |

#### Drawer Material Thickness 1/2" (13mm)

|   | Corner<br>Cabinet Size | Qty | Box<br>Width        | Box<br>Height | Box<br>Depth         |
|---|------------------------|-----|---------------------|---------------|----------------------|
| 1 | 39 x 39                |     | 18 13/32<br>(468mm) |               | 30 11/16<br>(780 mm) |
| 2 | 36 x 36                |     | 14 7/32<br>(361mm)  |               | 30 11/16<br>(780 mm) |
| 3 | 33 x 33                |     | 10<br>(253mm)       |               | 30 11/16<br>(780 mm) |

For use with 568.6860B Blum® Drawer Guide, sold by Blum Retailers.

h Removable Divider

| Requested Ship Date//                            |
|--------------------------------------------------|
| □ Our Truck □ Small Parcel □ Freight □ Will Call |

| * Offset Sides may also be referred to as Uneven Si | des |
|-----------------------------------------------------|-----|
|-----------------------------------------------------|-----|

| Special Instructions: See Draw\Angle Shaped Box With Removable Divider |  |  |  |  |
|------------------------------------------------------------------------|--|--|--|--|
|                                                                        |  |  |  |  |
|                                                                        |  |  |  |  |