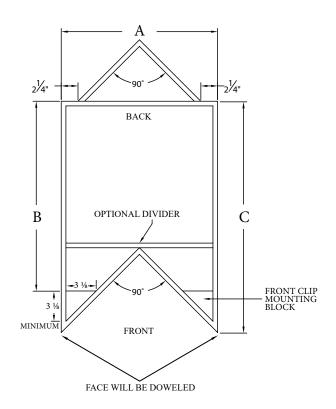

#### **Custom Drawer Size**

|   | Qty | Box<br>Width "A" | Box<br>Height | Drawer Guide<br>Depth "B" | Box<br>Depth "C" |
|---|-----|------------------|---------------|---------------------------|------------------|
| 1 |     |                  |               |                           |                  |
| 2 |     |                  |               |                           |                  |
| 3 |     |                  |               |                           |                  |

| * Offset Sides may also be referred to as Uneven Si | des |
|-----------------------------------------------------|-----|
|-----------------------------------------------------|-----|

| Special Instructions: See Draw\Angle Shaped Box With Removable Divider |  |  |  |  |
|------------------------------------------------------------------------|--|--|--|--|
|                                                                        |  |  |  |  |
|                                                                        |  |  |  |  |