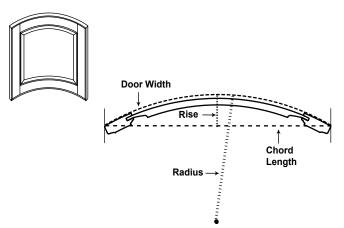

## **Radius Door Glossary:**

When ordering, please refer to the following, as shown in the illustration.

**Chord Length:** the measurement from one side of the outside back edge of the door to the other.

**Rise:** the measurement from the center of the back of the door to the center of the chord length.

**Door Width:** the **arc length** along the **back** of the door.

**Radius:** the distance from the center of the circle to the edge of the back of the door.