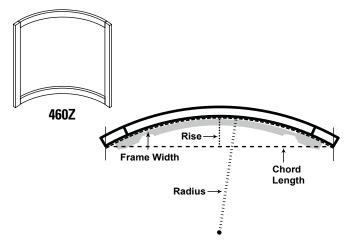

#### **Radius Face Frame Glossary:**

When ordering, please refer to the following, as shown in the illustration.

**Chord Length:** the measurement from one side of the outside front edge of the face frame to the other.

**Rise:** the measurement from the center of the front of the frame to the center of the chord length.

**Face Frame Width:** the **arc length** along the **front** of the face frame.

**Radius:** the distance from the center of the circle to the edge of the front of the face frame.