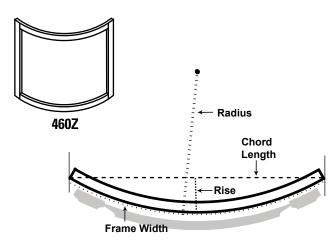

#### **Radius Face Frame Glossary:**

When ordering, please refer to the following, as shown in the illustration.

**Chord Length:** the measurement from one side of the outside front edge of the face frame to the other. **Rise:** the measurement from the center of the front of the frame to the center of the chord length.

#### Face Frame Width: the arc length along the front of the face frame.

Radius: the distance from the center of the circle to the edge of the front of the face frame.