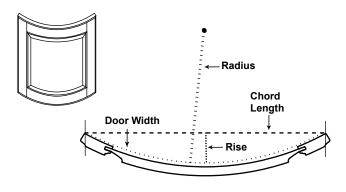

#### **Radius Door Glossary:**

When ordering, please refer to the following, as shown in the illustration.

**Chord Length:** the measurement from one side of the outside back edge of the door to the other.

**Rise:** the measurement from the center of the back of the door to the center of the chord length.

Door Width: the arc length along the back of the door.

Radius: the distance from the center of the circle to the edge of the back of the door.